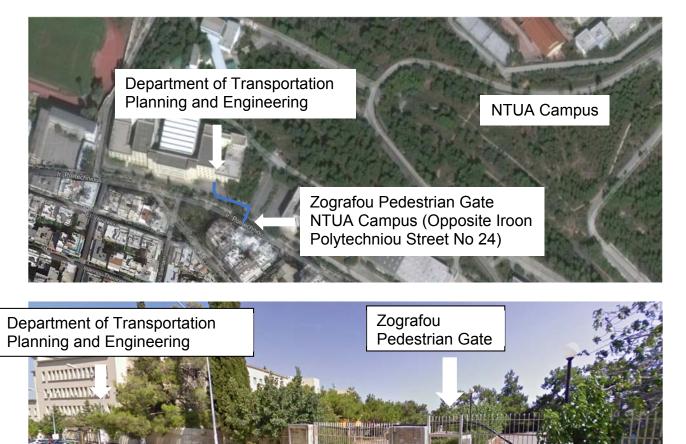

## 1. Address

National Technical University of Athens NTUA Campus, Zografou Department of Transportation Planning and Engineering Materials Building

## 1. Address in Greek (for the taxi driver)

Εθνικό Μετσόβιο Πολυτεχνείο Πολυτεχνειούπολη Ζωγράφου Τομέας Μεταφορών και Συγκοινωνιακής Υποδομής ΕΜΠ Κτίριο Αντοχής Υλικών

## 2. Access by car from Katechaki and Kokkinopoulou Gates

You can reach by car the Department of Transportation Planning and Engineering of Civil Engineering School at the following map from Katechaki and Kokkinopoulou Gates.



## 3. Access on foot from Zografou Gate (closed for vehicles)