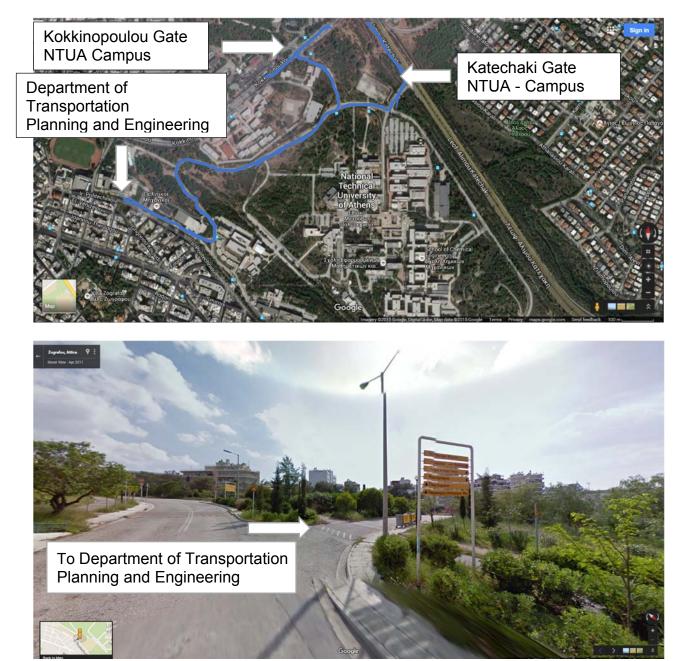

## 2. Access by car from Katechaki and Kokkinopoulou Gates

You can reach by car the Department of Transportation Planning and Engineering of Civil Engineering School at the following map from Katechaki and Kokkinopoulou Gates.