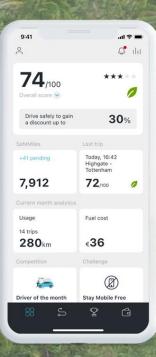

**Duration** 

Consortium

Budget

36 months

4 partners

€ 894 500,00

## **EcoDrive - Personalized Service for Eco driving**



## **Project Vision**

A personalized framework for developing an 'Eco-Recommendations System'

- Development of a fuel consumption forecasting model
- Analysis of driving behavior and correlation with fuel consumption
- Ecological footprint rating of users based on driving behavior
- Provision of recommendations for improving driving behavior to minimize fuel consumption
- Provision of Eco-routing recommendations to minimize individual's ecological footprint
- > Impact assessment of the service an a large-scale

## **Data Collection**

A large-scale naturalistic driving experiment

20 drivers > 4500 trips > 1500 driving hours





## Final product